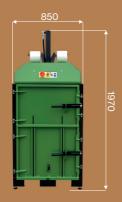

## **TECHNICAL DATA**

REUSER BR 700 hydraulic cardboard baler

| Rated capacity         | kW | 1,5              |
|------------------------|----|------------------|
| Voltage                | V  | 230              |
| Operating noise        | dB | 75 (A)           |
| Pressing force         |    |                  |
| Actuator               | mm | 60 x 40 x 600    |
| Feed opening           | mm | 710 x 450        |
| Internal chamber       | mm | 710 x 500 x 1100 |
| Cycle time             |    | approx 28        |
| Dimensions (H / W / L) | mm | 1970 / 850 / 720 |
| Weight                 | kg | 265              |