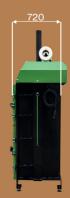

## **TECHNICAL DATA**

REUSER BR 700 hydraulic cardboard baler

| Rated capacity         | kW | 1,5              |
|------------------------|----|------------------|
| Voltage                | V  | 230              |
| Operating noise        | dB | 75 (A)           |
| Pressing force         |    |                  |
| Actuator               | mm | 60 x 40 x 600    |
| Feed opening           | mm | 710 x 450        |
| Internal chamber       | mm | 710 x 500 x 1100 |
| Cycle time             |    | approx 28        |
| Dimensions (H / W / L) | mm | 1970 / 850 / 720 |
| Weight                 | kg | 265              |