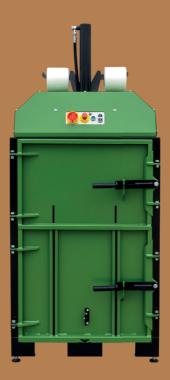

## **REUSER BR 700**

## Hydraulic cardboard baler

Discover power and efficiency in a single step with our top-ofthe-line shredders! With advanced technology and robust design, our shredders provide exceptional efficiency in processing a wide range of materials. Take control and set new standards. Don't follow - be a leader with our premium equipment, built for durability and efficiency.

## **TECHNICAL DATA**

REUSER BR 700 hydraulic cardboard baler

| Rated capacity         | kW | 1,5              |
|------------------------|----|------------------|
| Voltage                | V  | 230              |
| Operating noise        | dB | 75 (A)           |
| Pressing force         |    |                  |
| Actuator               | mm | 60 x 40 x 600    |
| Feed opening           | mm | 710 x 450        |
| Internal chamber       | mm | 710 x 500 x 1100 |
| Cycle time             |    | approx 28        |
| Dimensions (H / W / L) | mm | 1970 / 850 / 720 |
| Weight                 | kg | 265              |