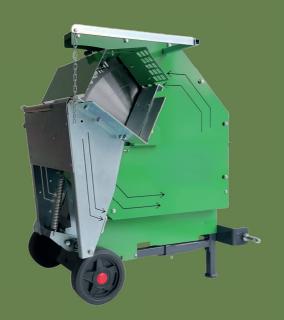

## RANGER S 70

## Circular saw

Discover the full power of nature with our forestry equipment. It's designed for the toughest challenges in the forest. Take control and set new standards. Don't follow - lead with our top-quality equipment built for durability and efficiency.

## **TECHNICAL DATA**

RANGER S 70 K circular saw

| Drive                    |      | PTO                     |
|--------------------------|------|-------------------------|
| Motor                    | kW   | /                       |
| Voltage                  | V    |                         |
| Conveyor belt length     | mm   |                         |
| Conveyor belt width      | mm   | /                       |
| WIDIA saw blade          | Ø mm | 700                     |
| Maximum cutting diameter | mm   | 280                     |
| Dimensions (H / W / L)   | mm   | 1290 / 925 / 1075       |
| Weigth                   | kg   | 200                     |
| Usage purpose            |      | home, semi-professional |