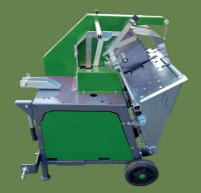

## RANGER S 70

## Circular saw

Discover the full power of nature with our forestry equipment. It's designed for the toughest challenges in the forest. Take control and set new standards. Don't follow - lead with our top-quality equipment built for durability and efficiency.

## **TECHNICAL DATA**

RANGER S 70 K circular saw

| Drive                    |      | PTO                     |
|--------------------------|------|-------------------------|
| Motor                    | kW   | /                       |
| Voltage                  | V    |                         |
| Conveyor belt length     | mm   |                         |
| Conveyor belt width      | mm   | /                       |
| WIDIA saw blade          | Ø mm | 700                     |
| Maximum cutting diameter | mm   | 280                     |
| Dimensions (H / W / L)   | mm   | 1290 / 925 / 1075       |
| Weigth                   | kg   | 200                     |
| Usage purpose            |      | home, semi-professional |