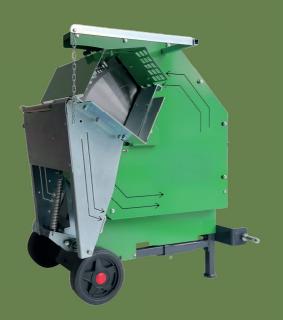

## RANGER S 70

## Circular saw

Discover the full power of nature with our forestry equipment. It's designed for the toughest challenges in the forest. Take control and set new standards. Don't follow - lead with our top-quality equipment built for durability and efficiency.

## **TECHNICAL DATA**

RANGER S 70 E circular saw

| Drive                    |      | electric motor          |
|--------------------------|------|-------------------------|
| Motor                    | kW   | 2,2                     |
| Voltage                  | V    | 400                     |
| Conveyor belt length     | mm   |                         |
| Conveyor belt width      | mm   |                         |
| WIDIA saw blade          | Ø mm | 700                     |
| Maximum cutting diameter | mm   | 280                     |
| Dimensions (H / W / L)   | mm   | 1290 / 925 / 1075       |
| Weigth                   | kg   | 146                     |
| Usage purpose            |      | home, semi-professional |