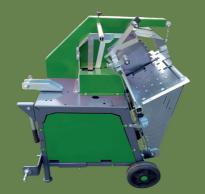

## RANGER S 70

## Circular saw

Discover the full power of nature with our forestry equipment. It's designed for the toughest challenges in the forest. Take control and set new standards. Don't follow - lead with our top-quality equipment built for durability and efficiency.

## **TECHNICAL DATA**

RANGER S 70 E circular saw

| Drive                    |      | electric motor          |
|--------------------------|------|-------------------------|
| Motor                    | kW   | 2,2                     |
| Voltage                  | V    | 400                     |
| Conveyor belt length     | mm   |                         |
| Conveyor belt width      | mm   |                         |
| WIDIA saw blade          | Ø mm | 700                     |
| Maximum cutting diameter | mm   | 280                     |
| Dimensions (H / W / L)   | mm   | 1290 / 925 / 1075       |
| Weigth                   | kg   | 146                     |
| Usage purpose            |      | home, semi-professional |