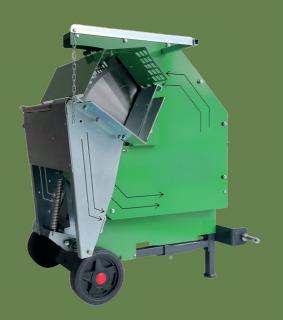

## RANGER S 70

## Circular saw

Discover the full power of nature with our forestry equipment. It's designed for the toughest challenges in the forest. Take control and set new standards. Don't follow - lead with our top-quality equipment built for durability and efficiency.

## **TECHNICAL DATA**

RANGER S 70 EE circular saw

| Drive                    |      | electric motor    |
|--------------------------|------|-------------------|
| Motor                    | kW   | 2,2               |
| Voltage                  | V    | 230               |
| Conveyor belt length     | mm   | /                 |
| Conveyor belt width      | mm   | /                 |
| WIDIA saw blade          | Ø mm | 700               |
| Maximum cutting diameter | mm   | 280               |
| Dimensions (H / W / L)   | mm   | 1290 / 925 / 1075 |
| Weigth                   | kg   | 140               |
| Usage purpose            |      | home              |