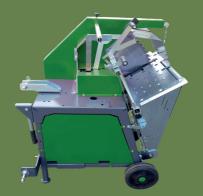

## RANGER S 70

## Circular saw

Discover the full power of nature with our forestry equipment. It's designed for the toughest challenges in the forest. Take control and set new standards. Don't follow - lead with our top-quality equipment built for durability and efficiency.

## **TECHNICAL DATA**

RANGER S 70 EE circular saw

| Drive                    |      | electric motor    |
|--------------------------|------|-------------------|
| Motor                    | kW   | 2,2               |
| Voltage                  | V    | 230               |
| Conveyor belt length     | mm   | /                 |
| Conveyor belt width      | mm   | /                 |
| WIDIA saw blade          | Ø mm | 700               |
| Maximum cutting diameter | mm   | 280               |
| Dimensions (H / W / L)   | mm   | 1290 / 925 / 1075 |
| Weigth                   | kg   | 140               |
| Usage purpose            |      | home              |