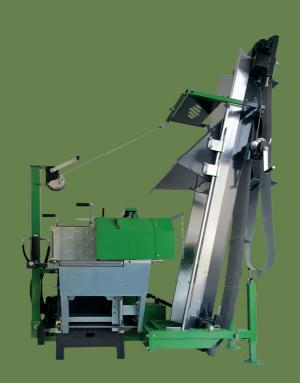

## RANGER S 70 C

## Circular saw

Discover the full power of nature with our forestry equipment. It's designed for the toughest challenges in the forest. Take control and set new standards. Don't follow - lead with our top-quality equipment built for durability and e ciency.

## **TECHNICAL DATA**

RANGER S 70 C K circular saw

| Drive                       |      | PTO                                |
|-----------------------------|------|------------------------------------|
| Motor                       | kW   | 1                                  |
| Voltage                     | V    | 1                                  |
| Conveyor belt length        | m    | 4/5                                |
| Conveyor belt width         | mm   | 250                                |
| WIDIA saw blade             | Ø mm | 700                                |
| Maximum cutting diameter    | mm   | 280                                |
| Dimensions (H / W / L)      | mm   | 2400 / 1150 / 1500                 |
| Work dimensions (H / W / L) | mm   | 2700*-3500** / 1300 / 4100*-4900** |
| Weigth                      | kg   | 500 / 530                          |
| Usage purpose               |      | professional                       |