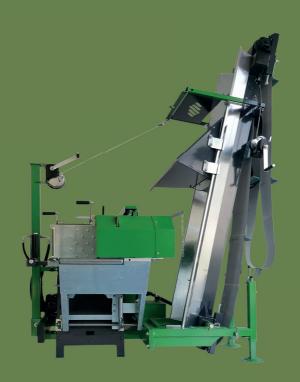

## RANGER S 70 C

## Circular saw

Discover the full power of nature with our forestry equipment. It's designed for the toughest challenges in the forest. Take control and set new standards. Don't follow - lead with our top-quality equipment built for durability and efficiency.

## **TECHNICAL DATA**

RANGER S 70 C EK circular saw

| Drive                       |      | PTO, electric motor                |
|-----------------------------|------|------------------------------------|
| Motor                       | kW   | 4                                  |
| Voltage                     | V    | 400                                |
| Conveyor belt length        | m    | 4/5                                |
| Conveyor belt width         | mm   | 250                                |
| WIDIA saw blade             | Ø mm | 700                                |
| Maximum cutting diameter    | mm   | 280                                |
| Dimensions (H / W / L)      | mm   | 2400 / 1150 / 1500                 |
| Work dimensions (H / W / L) | mm   | 2700*-3500** / 1300 / 4100*-4900** |
| Weigth                      | kg   | 530 / 560                          |
| Usage purpose               |      | professional                       |
|                             |      |                                    |