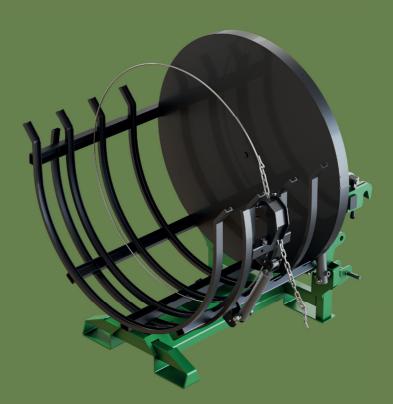

## **RANGER K**

## Billet bundler

Discover the full power of nature with our forestry equipment. It's designed for the toughest challenges in the forest. Take control and set new standards. Don't follow - lead with our top-quality equipment built for durability and efficiency.

## RANGER K MH Billet bundler

| Tipping                   |       | Hydraulic               |
|---------------------------|-------|-------------------------|
| Pre-tensioning            |       | Mechanic                |
| Basket dimensions (Ø x L) | mm    | 1200 x 1000             |
| Basket volume             | m³    |                         |
| Dimensions (H / W / L)    | mm    | 1460 / 1400 / 1195      |
| Required tractor power    | kW/KM | 30 / 41                 |
| Coupling                  |       | 3-point (I., II.), euro |
| Weight                    | kg    | 270                     |
| Usage purpose             |       | Semi-professional       |