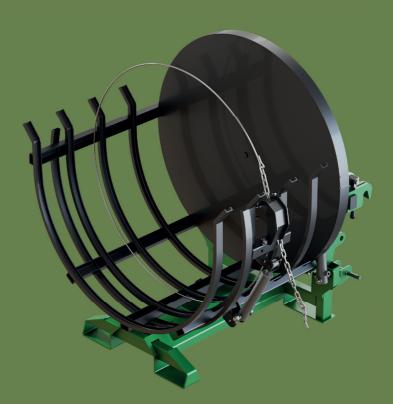

## **RANGER K**

## Billet bundler

Discover the full power of nature with our forestry equipment. It's designed for the toughest challenges in the forest. Take control and set new standards. Don't follow - lead with our top-quality equipment built for durability and efficiency.

## RANGER K FH Billet bundler

| Tipping                   |       | Hydraulic               |
|---------------------------|-------|-------------------------|
| Pre-tensioning            |       | Hydraulic               |
| Basket dimensions (Ø x L) | mm    | 1200 x 1000             |
| Basket volume             | m³    |                         |
| Dimensions (H / W / L)    | mm    | 1460 / 1400 / 1195      |
| Required tractor power    | kW/KM | 30 / 41                 |
| Coupling                  |       | 3-point (I., II.), euro |
| Weight                    | kg    | 278                     |
| Usage purpose             |       | Semi-professional       |