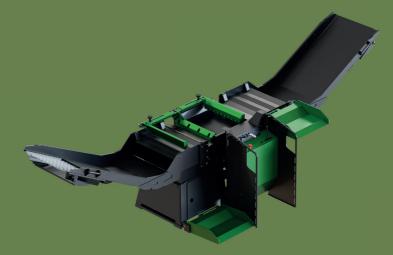

## RANGER E "Eagle" Horizontal log splitter

Discover the full power of nature with our forestry equipment. It's designed for the toughest challenges in the forest. Take control and set new standards. Don't follow - lead with our top-quality equipment built for durability and efficiency.

## **TECHNICAL DATA** RANGER E 250 K Horizontal log splitter

| Drive                       |    | РТО                |
|-----------------------------|----|--------------------|
| Pump                        |    | Cast iron          |
| Motor                       | kW | /                  |
| Splitting force             | t  | 25                 |
| Splitting blade control     |    | Ranger Velocity™*  |
| Workpiece length            | mm | 250 - 570          |
| Workpiece diameter (max.)   | mm | 600                |
| Hydraulic oil capacity      |    | 74                 |
| Dimensions (H / W / L)      | mm | 1150 / 2010 / 1200 |
| Work dimensions (H / W / L) | mm | 1450 / 5300 / 1500 |
| Weigth                      | kg | 1200               |
| Usage purpose               |    | Professional       |