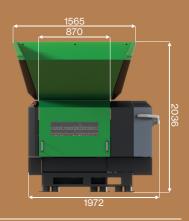

## REUSER SD 900 XL universal shredder

| Rated capacity              | kW   | 18,5 / 22 / 30                   |
|-----------------------------|------|----------------------------------|
| Cutting shaft               | No.  | 1                                |
| Rotor length                | mm   | 870                              |
| Number of blades            | Pcs. | 38                               |
| Rotor diameter              | mm   | 270                              |
| Rotor speed                 | rpm  | 80 - 120                         |
| Hopper opening on the shaft | mm   | 825 x 870                        |
| Available screen sizes      | mm   | 10/15/16-12/20-15/30-20/30/40/50 |
| Hidraulic oil capacity      | 1    | 30                               |
| Dimensions (H / W / L)      | mm   | 2036 / 1972 / 3208               |
| Weight                      | kg   | 2450                             |