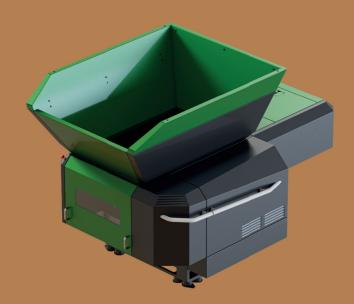

## REUSER SD 900 XL

## Universal shredder

Discover power and efficiency in a single step with our top-ofthe-line shredders! With advanced technology and robust design, our shredders provide exceptional efficiency in processing a wide range of materials. Take control and set new standards. Don't follow - be a leader with our premium equipment, built for durability and efficiency.

## REUSER SD 900 XL universal shredder

| Rated capacity              | kW   | 18,5 / 22 / 30                   |
|-----------------------------|------|----------------------------------|
| Cutting shaft               | No.  | 1                                |
| Rotor length                | mm   | 870                              |
| Number of blades            | Pcs. | 38                               |
| Rotor diameter              | mm   | 270                              |
| Rotor speed                 | rpm  | 80 - 120                         |
| Hopper opening on the shaft | mm   | 825 x 870                        |
| Available screen sizes      | mm   | 10/15/16-12/20-15/30-20/30/40/50 |
| Hidraulic oil capacity      | 1    | 30                               |
| Dimensions (H / W / L)      | mm   | 2036 / 1972 / 3208               |
| Weight                      | kg   | 2450                             |