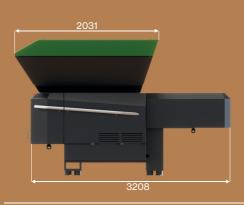

## REUSER SD 900 XL universal shredder

| Rated capacity              | kW   | 18,5 / 22 / 30                   |
|-----------------------------|------|----------------------------------|
| Cutting shaft               | No.  | 1                                |
| Rotor length                | mm   | 870                              |
| Number of blades            | Pcs. | 38                               |
| Rotor diameter              | mm   | 270                              |
| Rotor speed                 | rpm  | 80 - 120                         |
| Hopper opening on the shaft | mm   | 825 x 870                        |
| Available screen sizes      | mm   | 10/15/16-12/20-15/30-20/30/40/50 |
| Hidraulic oil capacity      | 1    | 30                               |
| Dimensions (H / W / L)      | mm   | 2036 / 1972 / 3208               |
| Weight                      | kg   | 2450                             |