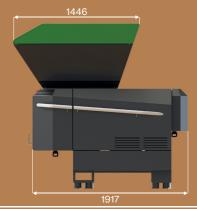

## REUSER SD 700 universal shredder

| Rated capacity              | kW   | 18,5 / 22 / 30                      |
|-----------------------------|------|-------------------------------------|
| Cutting shaft               | No.  | 1                                   |
| Rotor length                | mm   | 650                                 |
| Number of blades            | Pcs. | 28                                  |
| Rotor diameter              | mm   | 270                                 |
| Rotor speed                 | rpm  | 80 - 120                            |
| Hopper opening on the shaft | mm   | 825 x 650                           |
| Available screen sizes      | mm   | 10/12/15/16-12/20-15/30-20/30/40/50 |
| Hidraulic oil capacity      | T.   | 30                                  |
| Dimensions (H / W / L)      | mm   | 2036 / 1548 / 1917                  |
| Weight                      | kg   | 1750                                |