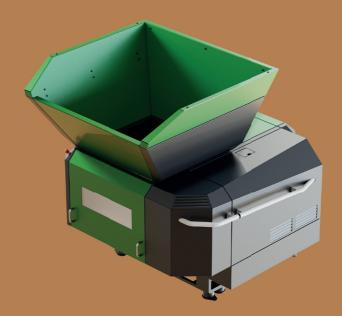

## **REUSER SD 700**Universal shredder

Discover power and efficiency in a single step with our top-ofthe-line shredders! With advanced technology and robust design, our shredders provide exceptional efficiency in processing a wide range of materials. Take control and set new standards. Don't follow - be a leader with our premium equipment, built for durability and efficiency.

## REUSER SD 700 universal shredder

| Rated capacity              | kW   | 18,5 / 22 / 30                      |
|-----------------------------|------|-------------------------------------|
| Cutting shaft               | No.  | 1                                   |
| Rotor length                | mm   | 650                                 |
| Number of blades            | Pcs. | 28                                  |
| Rotor diameter              | mm   | 270                                 |
| Rotor speed                 | rpm  | 80 - 120                            |
| Hopper opening on the shaft | mm   | 825 x 650                           |
| Available screen sizes      | mm   | 10/12/15/16-12/20-15/30-20/30/40/50 |
| Hidraulic oil capacity      | T.   | 30                                  |
| Dimensions (H / W / L)      | mm   | 2036 / 1548 / 1917                  |
| Weight                      | kg   | 1750                                |