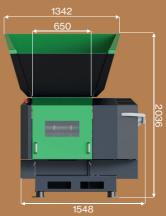

## REUSER SD 700 universal shredder

| Rated capacity              | kW   | 18,5 / 22 / 30                      |
|-----------------------------|------|-------------------------------------|
| Cutting shaft               | No.  | 1                                   |
| Rotor length                | mm   | 650                                 |
| Number of blades            | Pcs. | 28                                  |
| Rotor diameter              | mm   | 270                                 |
| Rotor speed                 | rpm  | 80 - 120                            |
| Hopper opening on the shaft | mm   | 825 x 650                           |
| Available screen sizes      | mm   | 10/12/15/16-12/20-15/30-20/30/40/50 |
| Hidraulic oil capacity      | T.   | 30                                  |
| Dimensions (H / W / L)      | mm   | 2036 / 1548 / 1917                  |
| Weight                      | kg   | 1750                                |