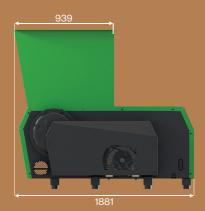

## **TECHNICAL DATA** REUSER SD 600 universal shredder

| Rated capacity              | kW   | 15 / 18,5          |
|-----------------------------|------|--------------------|
| Cutting shaft               | No.  |                    |
| Rotor length                | mm   | 550                |
| Number of blades            | Pcs. | 14                 |
| Rotor diameter              | mm   | 260                |
| Rotor speed                 | rpm  | 80 - 120           |
| Hopper opening on the shaft | mm   | 810 x 549          |
| Available screen sizes      | mm   | 10/15/20/30        |
| Hidraulic oil capacity      | 1    | 25                 |
| Dimensions (H / W / L)      | mm   | 1670 / 1108 / 1881 |
| Weight                      | kg   | 1250               |
| -                           |      |                    |