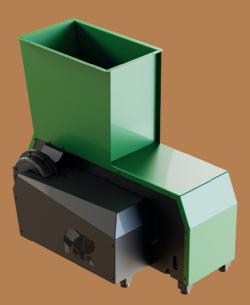

## **REUSER SD 600** Universal shredder

Discover power and efficiency in a single step with our top-ofthe-line shredders! With advanced technology and robust design, our shredders provide exceptional efficiency in processing a wide range of materials. Take control and set new standards. Don't follow - be a leader with our premium equipment, built for durability and efficiency.

## **TECHNICAL DATA** REUSER SD 600 universal shredder

| Rated capacity              | kW   | 15 / 18,5          |
|-----------------------------|------|--------------------|
| Cutting shaft               | No.  |                    |
| Rotor length                | mm   | 550                |
| Number of blades            | Pcs. | 14                 |
| Rotor diameter              | mm   | 260                |
| Rotor speed                 | rpm  | 80 - 120           |
| Hopper opening on the shaft | mm   | 810 x 549          |
| Available screen sizes      | mm   | 10/15/20/30        |
| Hidraulic oil capacity      | 1    | 25                 |
| Dimensions (H / W / L)      | mm   | 1670 / 1108 / 1881 |
| Weight                      | kg   | 1250               |
| -                           |      |                    |