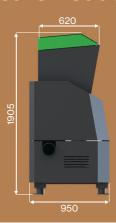

## REUSER SD 450 universal shredder

| Rated capacity              | kW   | 11 / 15           |
|-----------------------------|------|-------------------|
| Cutting shaft               | No.  | 1                 |
| Rotor length                | mm   | 430               |
| Number of blades            | Pcs. | 15                |
| Rotor diameter              | mm   | 160               |
| Rotor speed                 | rpm  | 265               |
| Hopper opening on the shaft | mm   | 620 x 430         |
| Available screen sizes      | mm   | 10/12/15/20/30/40 |
| Hidraulic oil capacity      | 1    | 1                 |
| Dimensions (H / W / L)      | mm   | 1905 / 1083 / 950 |
| Weight                      | kg   | 920               |