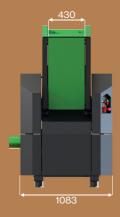

## REUSER SD 450 universal shredder

| Rated capacity              | kW   | 11 / 15           |
|-----------------------------|------|-------------------|
| Cutting shaft               | No.  | 1                 |
| Rotor length                | mm   | 430               |
| Number of blades            | Pcs. | 15                |
| Rotor diameter              | mm   | 160               |
| Rotor speed                 | rpm  | 265               |
| Hopper opening on the shaft | mm   | 620 x 430         |
| Available screen sizes      | mm   | 10/12/15/20/30/40 |
| Hidraulic oil capacity      | 1    | 1                 |
| Dimensions (H / W / L)      | mm   | 1905 / 1083 / 950 |
| Weight                      | kg   | 920               |