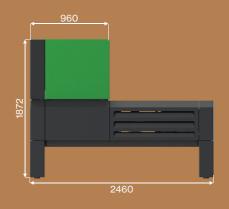

#### REUSER QD 450 universal shredder

| Rated capacity              | kW   | 2 x 22             |
|-----------------------------|------|--------------------|
| Cutting shaft               | No.  | 4                  |
| Rotor length                | mm   | 470                |
| Number of blades            | Pcs. | 2 x 12 + 2 x 13    |
| Rotor diameter              | mm   | 2 x 255 + 2 x 235  |
| Rotor speed                 | rpm  | 25 + 35            |
| Hopper opening on the shaft | mm   | 465 x 650          |
| Available screen sizes      | mm   | 30                 |
| Hidraulic oil capacity      | 1    | /                  |
| Dimensions (H / W / L)      | mm   | 1872 / 1066 / 2460 |
| Weight                      | kg   | 2510               |