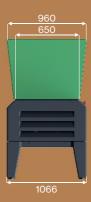

#### REUSER QD 450 universal shredder

| Rated capacity              | kW   | 2 x 22             |
|-----------------------------|------|--------------------|
| Cutting shaft               | No.  | 4                  |
| Rotor length                | mm   | 470                |
| Number of blades            | Pcs. | 2 x 12 + 2 x 13    |
| Rotor diameter              | mm   | 2 x 255 + 2 x 235  |
| Rotor speed                 | rpm  | 25 + 35            |
| Hopper opening on the shaft | mm   | 465 x 650          |
| Available screen sizes      | mm   | 30                 |
| Hidraulic oil capacity      | 1    | /                  |
| Dimensions (H / W / L)      | mm   | 1872 / 1066 / 2460 |
| Weight                      | kg   | 2510               |