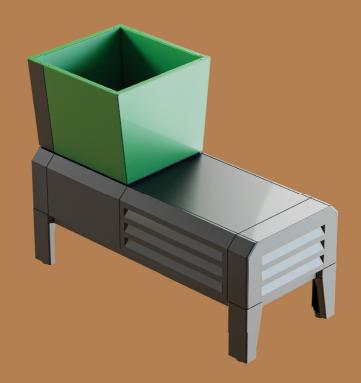

### Universal shredder

Discover power and efficiency in a single step with our top-ofthe-line shredders! With advanced technology and robust design, our shredders provide exceptional efficiency in processing a wide range of materials. Take control and set new standards. Don't follow - be a leader with our premium equipment, built for durability and efficiency.

#### REUSER QD 450 universal shredder

| Rated capacity              | kW   | 2 x 22             |
|-----------------------------|------|--------------------|
| Cutting shaft               | No.  | 4                  |
| Rotor length                | mm   | 470                |
| Number of blades            | Pcs. | 2 x 12 + 2 x 13    |
| Rotor diameter              | mm   | 2 x 255 + 2 x 235  |
| Rotor speed                 | rpm  | 25 + 35            |
| Hopper opening on the shaft | mm   | 465 x 650          |
| Available screen sizes      | mm   | 30                 |
| Hidraulic oil capacity      | 1    | /                  |
| Dimensions (H / W / L)      | mm   | 1872 / 1066 / 2460 |
| Weight                      | kg   | 2510               |