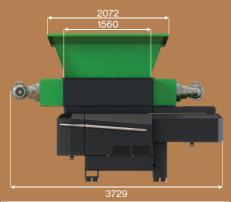

## REUSER HD 1500 MONSTER hybrid shredder

| Rated capacity              | kW   | 30 (shredder) + 5,5 and 9,2 (pre-shredder)        |
|-----------------------------|------|---------------------------------------------------|
| Cutting shaft               | No.  | 1 (shredder) + 2 (pre-shredder)                   |
| Rotor length                | mm   | 870 (shredder) + 1580 (pre-shredder)              |
| Number of blades            | Pcs. | 38 (shredder) + 2 x 12 (pre-shredder)             |
| Rotor diameter              | mm   | 270 (shredder) + 355 (pre-shredder)               |
| Rotor speed                 | rpm  | 80 - 120 (shredder) + 5,3 and 10,3 (pre-shredder) |
| Hopper opening on the shaft | mm   | 1560 x 800 (pre-shredder)                         |
| Available screen sizes      | mm   | 10/15/16-12/20-15/30-20/30/40/50                  |
| Hidraulic oil capacity      | 1    | 30                                                |
| Dimensions (H / W / L)      | mm   | 2668 / 1780 / 3729                                |
| Weight                      | kg   | 4200                                              |