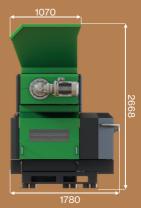

## REUSER HD 1500 MONSTER hybrid shredder

| Rated capacity              | kW   | 30 (shredder) + 5,5 and 9,2 (pre-shredder)        |
|-----------------------------|------|---------------------------------------------------|
| Cutting shaft               | No.  | 1 (shredder) + 2 (pre-shredder)                   |
| Rotor length                | mm   | 870 (shredder) + 1580 (pre-shredder)              |
| Number of blades            | Pcs. | 38 (shredder) + 2 x 12 (pre-shredder)             |
| Rotor diameter              | mm   | 270 (shredder) + 355 (pre-shredder)               |
| Rotor speed                 | rpm  | 80 - 120 (shredder) + 5,3 and 10,3 (pre-shredder) |
| Hopper opening on the shaft | mm   | 1560 x 800 (pre-shredder)                         |
| Available screen sizes      | mm   | 10/15/16-12/20-15/30-20/30/40/50                  |
| Hidraulic oil capacity      | 1    | 30                                                |
| Dimensions (H / W / L)      | mm   | 2668 / 1780 / 3729                                |
| Weight                      | kg   | 4200                                              |